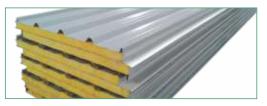

### ROOFING SHEETS

FAISAL SHINE-PUF ROOF PANEL

FAISAL SHINE-PUF WALL PANEL

FAISAL SHINE-DOUBLE SKIN INSULATED ROOFING SHEET

FAISAL SHINE-EPS ROOF PANEL

FAISAL SHINE-EPS WALL PANEL

FAISAL SHINE-METAL TILE SHEET

### **PUF ROOF** & WALL PANEL

Faisal shine - Pre-fabricated roofing panels are made of polyurethane foam (PUF) sandwiched between layers of waterproof and non-corrosive material. These pre-fabricated roofing panels are designed to withstand the quirks of nature and the vagaries of time.