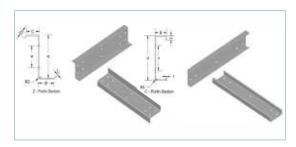

# C & Z-PURLINS

- > We are one of the leading manufacturer of Faisal C & Z PURLIN. Purlins act as a structural member to support the roof.
- > The Purlin has been designed considering wind parameter and as per the load carrying capacity of the roof.
- > We can offer wide range of GI Purlins in both C&ZShape.

### Features:

Easy to install, available in both C & Z shapes, highly durable, comes in standard customised specification, superior tensile strength, Abrasion corrosion resistant, easy handling.

### Specifications:

| Material       | GP & GI, Skin Pass & HR                                         |  |
|----------------|-----------------------------------------------------------------|--|
| Length & Width | As per order require                                            |  |
| Thickness      | <b>Thickness</b> 1.5 mm, 1.8 mm, 2 mm, 2.5 mm, 3 mm & upto 4 mm |  |