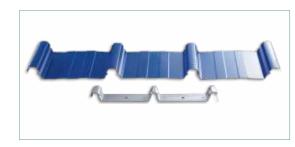

# C & Z-PURLINS

- > We are one of the leading manufacturer of Faisal C & Z PURLIN. Purlins act as a structural member to support the roof.
- > The Purlin has been designed considering wind parameter and as per the load carrying capacity of the roof.
- > We can offer wide range of GI Purlins in both C&ZShape.

### Features:

Easy to install, available in both C & Z shapes, highly durable, comes in standard customised specification, superior tensile strength, Abrasion corrosion resistant, easy handling.