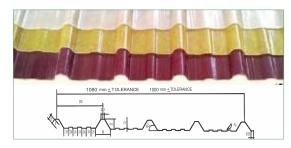

FRP (FIBRE REINFORCED PLASTIC) SHEETS

FAISAL LITE-UPVC HIGH-RIB SHEETS

FAISAL LITE-PVC TILE SHEET

FAISAL SHINE-POLYNIUM SHEET

Colour Coated Sheet-(SN1000)

Faisal Shine - SN1000 is a High rib profile, which has a 5 main crest and 3 parallel mini ribs in between the main crest which makes SN1000 much stronger and this translates into long spanning capabilities.

We have a whole range of quality and durable roofing sheets in different sizes, thickness and colours to meet the varying needs of customers. We are one of the leading manufacturers and suppliers of trapezoidal roofing sheets.

Faisal Shine - SN1000 sheet can be used as a roofing as well as walling applications for various industry segment like factories, warehouse, infrastructure projects etc.

#### **Dimensions**

| Cover Width | 1000mm           |  |
|-------------|------------------|--|
| Crest       | 35mm             |  |
| Pitch       | 250mm            |  |
| Total Width | 1080mm           |  |
| Thickness   | 0.50mm to 0.80mm |  |