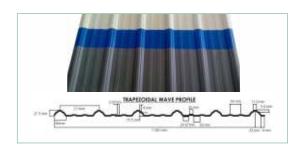

METAL TILE SHEET

Faisal Shine – Metal Tile Sheet has been widely accepted as it serves two most important purposes, strength & aesthetics and hence it becomes architects first choice.

We have a whole range of quality and durable roofing sheets in different sizes, thickness and colours to meet the varying needs of customers. We are one of the leading manufacturers and suppliers of trapezoidal roofing sheets.

Our sheets made of high strength steel like Pre-Painted Galvanized / Galvalume steels, Aluminum, Bare Galvalume and despite its lightness has a remarkable recover after deformation.