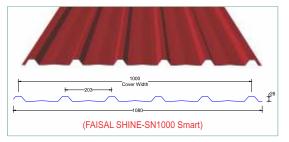

Colour Coated Sheet-(SN1000 SMART)

Faisal Shine – SN1000 Smart is a curvaceous roof profile sheet. The curvaceous design not only adds strength to the roof profiles but also gives it an elegant look. This also translates into long spanning capabilities.

Our sheets made of high strength steel like Pre-Painted Galvanized / Galvalume steels, Aluminum, Bare Galvalume and despite its lightness has a remarkable recover after deformation.

Faisal shine – SN1000 Smart profile has been widely accepted as it serves two most important purposes, strength & aesthetics and hence it becomes architects first choice.

#### **Dimensions**

| Cover Width | 1000mm           |  |
|-------------|------------------|--|
| Crest       | 26mm             |  |
| Pitch       | 203mm            |  |
| Total Width | 1080mm           |  |
| Thickness   | 0.50mm to 0.80mm |  |