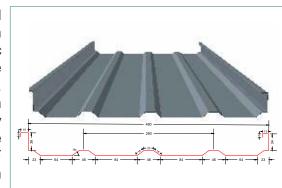

### **ROOFING SHEETS**

FAISAL SHINE-COLOUR COATED SHEET

FAISAL SHINE-COLOUR COATED SHEET

FAISAL SHINE-COLOUR COATED SHEET

FAISAL SHINE-BARE GALVALUME SHEET

FAISAL SHINE-HIGH ROOF SEAM (R-480)

FAISAL SHINE-DECKING SHEET (DS-953)

We have a whole range of quality and durable roofing sheets in different sizes, thickness and colours to meet the varying needs of customers. We are one of the leading manufacturers and suppliers of trapezoidal roofing sheets.

#### **Dimensions**

| Cover Width | 1000mm           |  |
|-------------|------------------|--|
| Crest       | 35mm             |  |
| Pitch       | 250mm            |  |
| Total Width | 1080mm           |  |
| Thickness   | 0.50mm to 0.80mm |  |