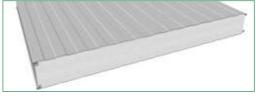

### **PUF ROOF** & WALL PANEL

Faisal shine - Pre-fabricated roofing panels are made of polyurethane foam (PUF) sandwiched between layers of waterproof and non-corrosive material. These pre-fabricated roofing panels are designed to withstand the quirks of nature and the vagaries of time.

Faisal Shine-PUF Roof Panel

Faisal Shine-PUF Wall Panel

### Specifications:

| Module             | Panel Width1023mm              |  |
|--------------------|--------------------------------|--|
| Construction Width | 1000mm                         |  |
| Insulation         | Rigid Polyurethane foam (RPUF) |  |
| Density            | 40Kg/m3 ±2 Kg/m3               |  |