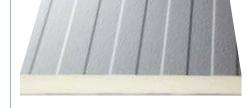

### **PUF ROOF** & WALL PANEL

Faisal shine - Pre-fabricated roofing panels are made of polyurethane foam (PUF) sandwiched between layers of waterproof and non-corrosive material. These pre-fabricated roofing panels are designed to withstand the quirks of nature and the vagaries of time.

### Specifications:

| Module             | Panel Width1023mm              |  |
|--------------------|--------------------------------|--|
| Construction Width | 1000mm                         |  |
| Insulation         | Rigid Polyurethane foam (RPUF) |  |
| Density            | 40Kg/m3 ±2 Kg/m3               |  |