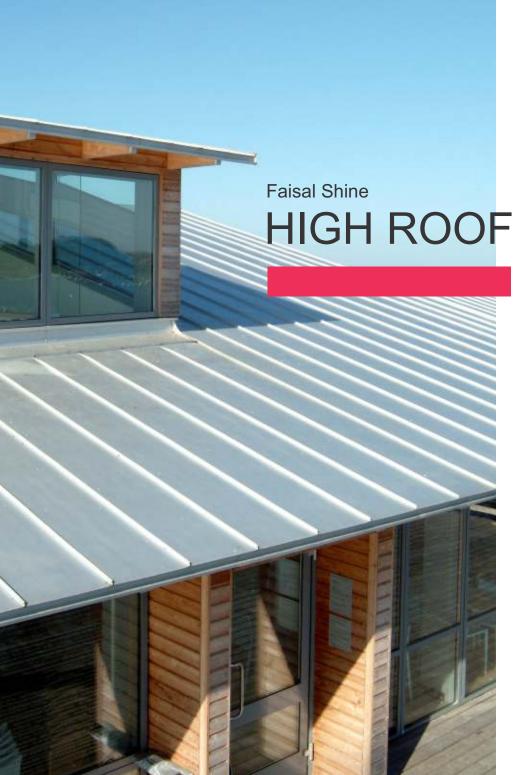

HIGH ROOF SEAM (STANDING SEAM R-480)

Faisal Roofing has recently introduce an innovative and technologically superior profile for the modern style of raised metal seams with clean lines, then consider installing this system on your building envelop. A HIGH ROOF SEAM metal roof will not only compliment your building, but it will also give it that contemporary look and feel, along with its unmatched durability, longevity, and energy efficiency.

HIGH ROOF SEAM is a high-end upgrade and an undisputed step up in quality and longevity from the classic HIGH ROOF SEAM and ribbed style metal roofs. Unlike its predecessor, HIGH ROOF SEAM steel roofing, which is still being widely used today for many commercial, industrial, and even some residential projects, HIGH ROOF SEAM has an improved design featuring concealed fasteners.

#### Profile Detail:

| Width                   | 480 mm                 |  |
|-------------------------|------------------------|--|
| Min Length              | 1.2 m                  |  |
| Max Length              | Any length as per site |  |
| Thickness For Aluminium | 0.71mm to 1.22 mm      |  |
| Thickness For Steel     | 0.50 to 0.80 mm        |  |