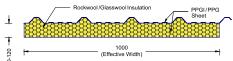

# ROCKWOOL & GLASSWOOL PANEL

Rockwool is made from stone and glass, Glasswool is made from glass fibers. Both are heated to very high temperatures until it melts, and is then spun quickly to create fibers. These fibers are then bound together to be used as insulation. The color of glasswool is bright yellow, and rockwool is dark. Because of the difference of the raw materials, rockwool has a bigger density than glasswool. But, glasswool has a wider choice for thickness. Because of the difference in density, rockwool has a much better fire-resistance character than glasswool.

Faisal Shine-rockwool & Glasswool Roof Panel

Faisal Shine-rockwool & Glasswool Wall Panel

### Specifications:

| Item             | Glasswool | Rockwool  |
|------------------|-----------|-----------|
| Density (kg/m3)  | 10-50     | 50-200    |
| Thickness (mm)   | 20-200    | 30-100    |
| Temperature (°C) | 230 - 260 | 700 - 850 |