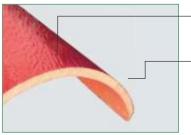

Profile-1070-250-37 (Thickness-2.0, 2.5, 3.00mm)

FAISAL LITE - PVC (Polyvinyl Chloride) Tile Sheet is made from ternary polymer co-extruded by three materials: acrylonitrile, styrene and acrylate. These Spanish roof tiles can withstand strong winds and earthquakes as they have an outstanding corrosion resistance and anti-UV performance. Ensuring easy installation, our Faisal Lite - PVC Tile sheets are available with varied external designs according to the client's demands.

### **Special Features:**

- The Faisal Lite is a rust-proof and heat-resistant lightweight roof tile that gives cooling effect in the hot summer.
- Good quality modified PVC materials with high toughness ans sound resistance is adopted to ensure the strength without compromising on the rigidity.

Profile-1040-160-30 (Thickness-2.3, 2.5, 3.00mm)

ROOFING ACCESSORIES

Faisal Shine-Flashings can fold a wide range of standard or custom flashings to suit your requirements. Flashings are available in Pre-Painted Galvanized/Galvalume steel, Aluminum, stainless steel, and Bare Galvalume Steel. Choose from a wide range of thicknesses from 0.47mm to 0.80mm.