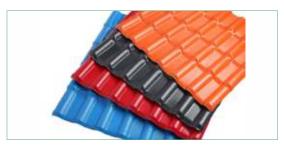

Profile-1070-250-37 (Thickness-2.0, 2.5, 3.00mm)

FAISAL LITE - PVC (Polyvinyl Chloride) Tile Sheet is made from ternary polymer co-extruded by three materials: acrylonitrile, styrene and acrylate. These Spanish roof tiles can withstand strong winds and earthquakes as they have an outstanding corrosion resistance and anti-UV performance. Ensuring easy installation, our Faisal Lite - PVC Tile sheets are available with varied external designs according to the client's demands.

### **Special Features:**

- The Faisal Lite is a rust-proof and heat-resistant lightweight roof tile that gives cooling effect in the hot summer.
- Good quality modified PVC materials with high toughness ans sound resistance is adopted to ensure the strength without compromising on the rigidity.

Profile-1040-160-30 (Thickness-2.3, 2.5, 3.00mm)

ROOFING ACCESSORIES

Faisal Shine-Flashings can fold a wide range of standard or custom flashings to suit your requirements. Flashings are available in Pre-Painted Galvanized/Galvalume steel, Aluminum, stainless steel, and Bare Galvalume Steel. Choose from a wide range of thicknesses from 0.47mm to 0.80mm.