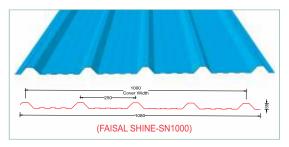

FRP (FIBRE REINFORCED PLASTIC) SHEETS

FAISAL LITE-UPVC HIGH-RIB SHEETS

FAISAL LITE-PVC TILE SHEET

FAISAL SHINE-POLYNIUM SHEET

Colour Coated Sheet-(SN1000)

Faisal Shine - SN1000 is a High rib profile, which has a 5 main crest and 3 parallel mini ribs in between the main crest which makes SN1000 much stronger and this translates into long spanning capabilities.

Faisal Shine - SN1000 sheet can be used as a roofing as well as walling applications for various industry segment like factories, warehouse, infrastructure projects etc.

#### **Dimensions**

| Cover Width | 1000mm           |  |
|-------------|------------------|--|
| Crest       | 35mm             |  |
| Pitch       | 250mm            |  |
| Total Width | 1080mm           |  |
| Thickness   | 0.50mm to 0.80mm |  |