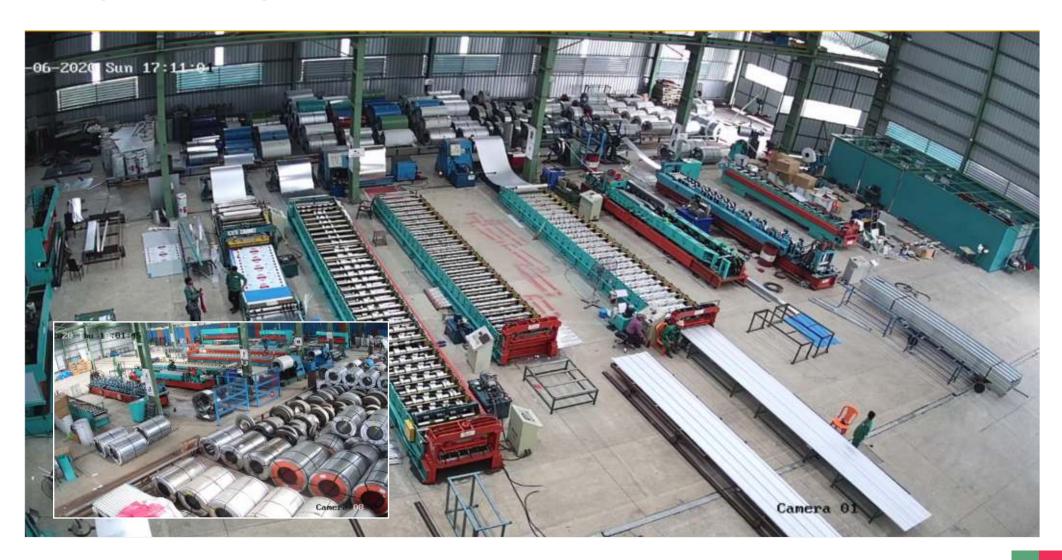

Cont...

The brainchild of Mr. Salim Rehmani, Faisal has brought about a revolution in industrial roofing backed by its wealth of experience and mastery of technology spanning over two decades. Starting with undertaking roofing contracts way back in 1997 and then foraying into trading in roofing materials in 2009, Faisal swiftly moved into manufacture of the entire range of roofing sheets and allied products in early 2011. An ISO 9001:2015 company, Faisal has its full-fledged manufacturing facilities in Taloja, Maharashtra, housing modern production equipment and a workforce of 100 plus enthusiastic employees chiseling out products of impeccable quality. No wonder Faisal has completed over 500 successful projects till date and it has an ever-growing reference list of over 942 satisfied customers which reads like a who's who of the blue-chip companies in the Indian industrial horizon.

# WE ARE COMMITTED MILESTONE

- 1991: The founder, Salim Rehmani got a chance to work for RCF starting from 13th Nov. The work involved installation of conveyor on rooftop. It was sheer hard labor for a meager daily wage. But it decided his destiny and opened up his eyes and gave him a perspective. He knew what exactly he should do for a living. This triggered the humble beginning of his enterprise.
- 1997: Salim Rehmani started a small firm in the name of S N Roofing Services.
- 2009: Faisal Enterprises was started. The firm was engaged in trading.
- 2011: Faisal Roofing Solution (I) Private Ltd. was incorporated. After the initial hiccups, the company could get its roots fixed firmly on the ground.
- 2019: Faisal set up its maiden manufacturing unit at Taloja, Wavanje, Maharashtra. Having an area of 1,42,642 sq ft, the facility housed different divisions and departments including Pipe, H-Beam and Plazma Cutting Line for structural fabrication.