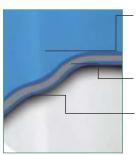

Profile-1070-250-37 (Thickness-2.0, 2.5, 3.00mm)

FAISAL LITE - PVC (Polyvinyl Chloride) Tile Sheet is made from ternary polymer co-extruded by three materials: acrylonitrile, styrene and acrylate. These Spanish roof tiles can withstand strong winds and earthquakes as they have an outstanding corrosion resistance and anti-UV performance. Ensuring easy installation, our Faisal Lite - PVC Tile sheets are available with varied external designs according to the client's demands.

### **Special Features:**

- The Faisal Lite is a rust-proof and heat-resistant lightweight roof tile that gives cooling effect in the hot summer.
- Good quality modified PVC materials with high toughness ans sound resistance is adopted to ensure the strength without compromising on the rigidity.