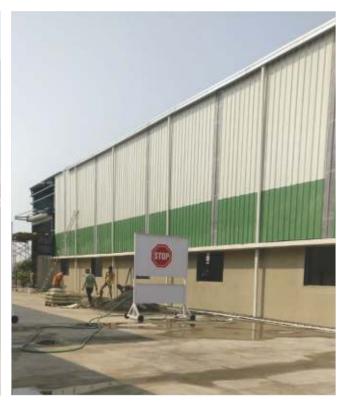

# Pre Engineered Buildings (PEB)

Pre Engineered Buildings (PEB)

The main framing of PEB systems is analysed by the stiffness matrix method. The design is based on allowable stress design (ASD) as per the American institute of Steel Construction specification or the IS 800. The design program provides an economic and efficient design of the main frames and allows the user to utilize the program in different modes to produce the frame design geometry and loading and the desired load combinations as specified by the building code opted by the user. The program operates through the maximum number of cycles specified to arrive at an acceptable design. The program uses the stiffness matrix method to arrive at the solution of displacements and forces. The strain energy method is adopted to calculate the fixed end moments, stiffness and carry over factors. Numerical integration is used.

### APPLICATIONS OF PRE ENGINEERED BUILDINGS (PEB)

- 1. WAREHOUSES
- 2. FACTORIES
- 3. WORKSHOPS
- 4. OFFICES
- 5. GAS STATIONS
- VEHICLE PARKING SHEDS
- 7. SHOWROOMS
- 8. AIRCRAFT HANGARS
- 9. METRO STATIONS

- 10. SCHOOLS
- 11. RECREATIONAL
- 12. INDOOR STADIUM ROOFS
- 13. OUTDOOR STADIUM CANOPIES
- 14. BRIDGES
- 15. RAILWAY PLATFORM SHELTERS
- 16. COLD STORAGE, ABS/MEDIUM/SMALL
- 17. LABOUR COLONIES
- 18. EXHIBITION HALLS