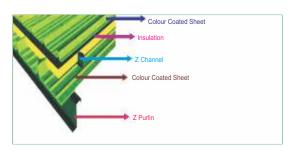

### **FEATURES**

OPTIMAL & AESTHETIC DESIGNS

DURABILITY & FLEXIBILITY IN EXPANSION

SALVAGE VALUE THROUGH REPETITIVE USE

EARTHQUAKE RESISTANT

SITE CONSTRAINTS

QUALITY OF CONSTRUCTION & EASE IN MAINTENANCE

### QUALITY IS A WATCHWORD AT FAISAL

The company's manufacturing processes are governed by ISO 9001:2015, besides relevant national standards. Over and above, the company has its own self-imposed quality control regimen.