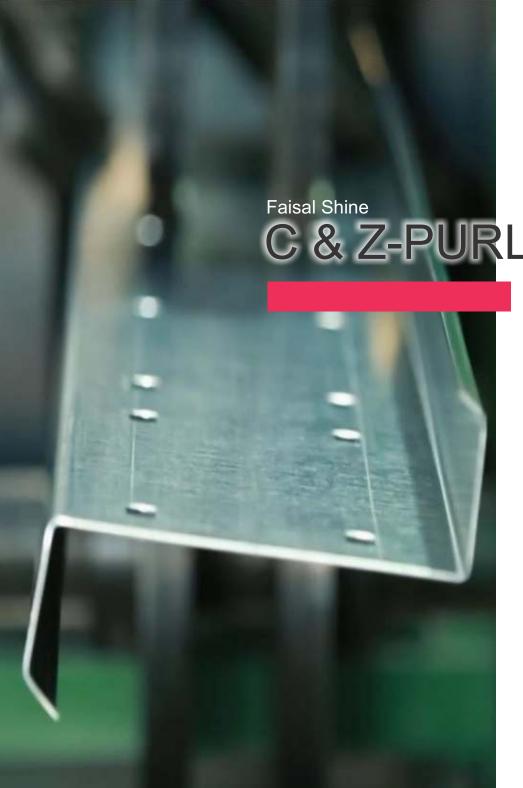

# C & Z-PURLINS

- > We are one of the leading manufacturer of Faisal C & Z PURLIN. Purlins act as a structural member to support the roof.
- > The Purlin has been designed considering wind parameter and as per the load carrying capacity of the roof.
- > We can offer wide range of GI Purlins in both C&ZShape.

### Features:

Easy to install, available in both C & Z shapes, highly durable, comes in standard customised specification, superior tensile strength, Abrasion corrosion resistant, easy handling.

### Specifications:

| Material       | GP & GI, Skin Pass & HR                                         |  |
|----------------|-----------------------------------------------------------------|--|
| Length & Width | As per order require                                            |  |
| Thickness      | <b>Thickness</b> 1.5 mm, 1.8 mm, 2 mm, 2.5 mm, 3 mm & upto 4 mm |  |