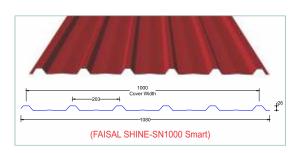

Colour Coated Sheet-(SN1000 SMART)

Faisal Shine – SN1000 Smart is a curvaceous roof profile sheet. The curvaceous design not only adds strength to the roof profiles but also gives it an elegant look. This also translates into long spanning capabilities.

Our sheets made of high strength steel like Pre-Painted Galvanized / Galvalume steels, Aluminum, Bare Galvalume and despite its lightness has a remarkable recover after deformation.

Faisal shine – SN1000 Smart profile has been widely accepted as it serves two most important purposes, strength & aesthetics and hence it becomes architects first choice.

#### **Dimensions**

| Cover Width | 1000mm           |  |
|-------------|------------------|--|
| Crest       | 26mm             |  |
| Pitch       | 203mm            |  |
| Total Width | 1080mm           |  |
| Thickness   | 0.50mm to 0.80mm |  |