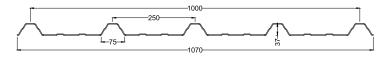

Profile-1070-250-37 (Thickness-2.0, 2.5, 3.00mm)

FAISAL LITE - PVC (Polyvinyl Chloride) Tile Sheet is made from ternary polymer co-extruded by three materials: acrylonitrile, styrene and acrylate. These Spanish roof tiles can withstand strong winds and earthquakes as they have an outstanding corrosion resistance and anti-UV performance. Ensuring easy installation, our Faisal Lite - PVC Tile sheets are available with varied external designs according to the client's demands.

Profile-1040-160-30 (Thickness-2.3, 2.5, 3.00mm)

ROOFING ACCESSORIES

Faisal Shine-Flashings can fold a wide range of standard or custom flashings to suit your requirements. Flashings are available in Pre-Painted Galvanized/Galvalume steel, Aluminum, stainless steel, and Bare Galvalume Steel. Choose from a wide range of thicknesses from 0.47mm to 0.80mm.