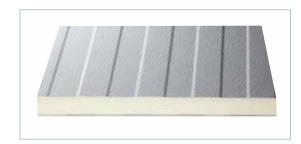

### **PUF ROOF** & WALL PANEL

Faisal shine - Pre-fabricated roofing panels are made of polyurethane foam (PUF) sandwiched between layers of waterproof and non-corrosive material. These pre-fabricated roofing panels are designed to withstand the quirks of nature and the vagaries of time.

Faisal Shine-PUF Roof Panel

Faisal Shine-PUF Wall Panel

### Specifications:

| Module             | Panel Width1023mm              |  |
|--------------------|--------------------------------|--|
| Construction Width | 1000mm                         |  |
| Insulation         | Rigid Polyurethane foam (RPUF) |  |
| Density            | 40Kg/m3 ±2 Kg/m3               |  |