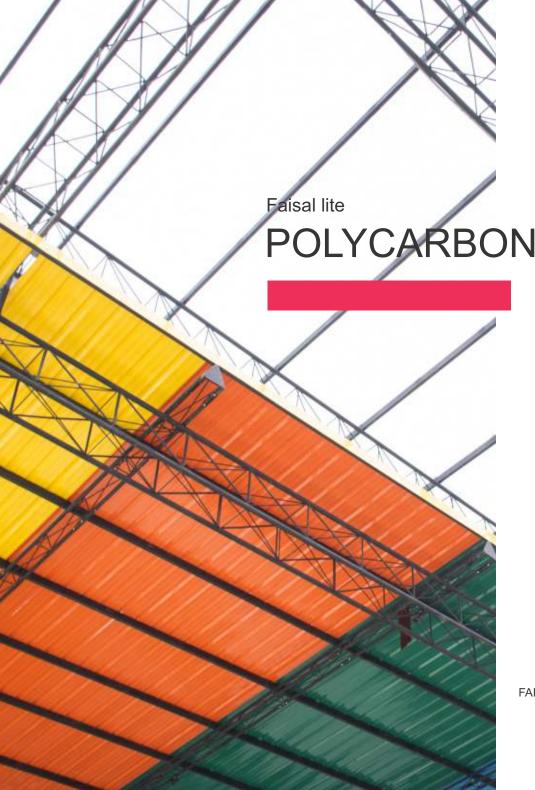

Faisal Lite - Polycarbonate Sheet

Faisal Lite - Multiwall Sheet

Faisal Lite - FRP (Fibre Reinforced Plastic) and PC (Polycarbonate) Base

Faisal Lite - FRP (Fibre Reinforced Plastic) Sheet

Faisal Lite - UPVC High-Rib Sheet

### **ROOFING SHEETS**

FAISAL SHINE-TURBO AIR VENTILATOR FAN

FAISAL LITE-PC (POLYCARBONATE) BASE

FAISAL LITE-FRP (FIBRE REINFORCED PLASTIC) BASE

FAISAL LITE-POLYCARBONATE SHEETS

FAISAL LITE-MULTIWALL SHEETS

POLYCARBONATE & MULTIWALL SHEETS

The Polycarbonate Sheets and Multiwall Sheet are designed using outstanding quality material and modern techniques in tandem with set quality standards.

FAISAL LITE-POLYCARBONATE SHEETS