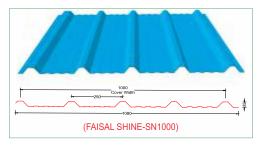

FRP (FIBRE REINFORCED PLASTIC) SHEETS

FAISAL LITE-UPVC HIGH-RIB SHEETS

FAISAL LITE-PVC TILE SHEET

FAISAL SHINE-POLYNIUM SHEET

Colour Coated Sheet-(SN1000)

Faisal Shine - SN1000 is a High rib profile, which has a 5 main crest and 3 parallel mini ribs in between the main crest which makes SN1000 much stronger and this translates into long spanning capabilities.

#### **Dimensions**

| Cover Width | 1000mm           |  |
|-------------|------------------|--|
| Crest       | 35mm             |  |
| Pitch       | 250mm            |  |
| Total Width | 1080mm           |  |
| Thickness   | 0.50mm to 0.80mm |  |