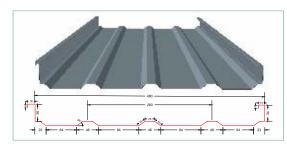

We have a whole range of quality and durable roofing sheets in different sizes, thickness and colours to meet the varying needs of customers. We are one of the leading manufacturers and suppliers of trapezoidal roofing sheets.

Faisal Shine - SN1000 sheet can be used as a roofing as well as walling applications for various industry segment like factories, warehouse, infrastructure projects etc.

#### **Dimensions**

| Cover Width | 1000mm           |  |
|-------------|------------------|--|
| Crest       | 35mm             |  |
| Pitch       | 250mm            |  |
| Total Width | 1080mm           |  |
| Thickness   | 0.50mm to 0.80mm |  |