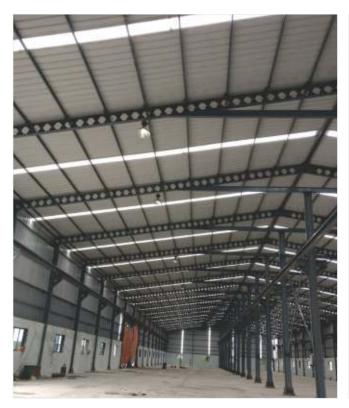

# Pre Engineered Buildings (PEB)

Pre Engineered Buildings (PEB)

The main framing of PEB systems is analysed by the stiffness matrix method. The design is based on allowable stress design (ASD) as per the American institute of Steel Construction specification or the IS 800. The design program provides an economic and efficient design of the main frames and allows the user to utilize the program in different modes to produce the frame design geometry and loading and the desired load combinations as specified by the building code opted by the user. The program operates through the maximum number of cycles specified to arrive at an acceptable design. The program uses the stiffness matrix method to arrive at the solution of displacements and forces. The strain energy method is adopted to calculate the fixed end moments, stiffness and carry over factors. Numerical integration is used.

### APPLICATIONS OF PRE ENGINEERED BUILDINGS (PEB)

- 1. WAREHOUSES
- 2. FACTORIES
- 3. WORKSHOPS
- 4. OFFICES
- 5. GAS STATIONS
- VEHICLE PARKING SHEDS
- 7. SHOWROOMS
- 8. AIRCRAFT HANGARS
- 9. METRO STATIONS

- 10. SCHOOLS
- 11. RECREATIONAL
- 12. INDOOR STADIUM ROOFS
- 13. OUTDOOR STADIUM CANOPIES
- 14. BRIDGES
- 15. RAILWAY PLATFORM SHELTERS
- 16. COLD STORAGE, ABS/MEDIUM/SMALL
- 17. LABOUR COLONIES
- 18. EXHIBITION HALLS