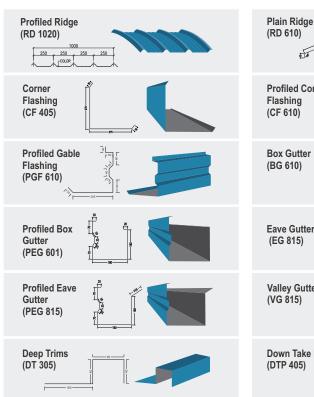

Profile-1040-160-30 (Thickness-2.3, 2.5, 3.00mm)

ROOFING ACCESSORIES

Faisal Shine-Flashings can fold a wide range of standard or custom flashings to suit your requirements. Flashings are available in Pre-Painted Galvanized/Galvalume steel, Aluminum, stainless steel, and Bare Galvalume Steel. Choose from a wide range of thicknesses from 0.47mm to 0.80mm.