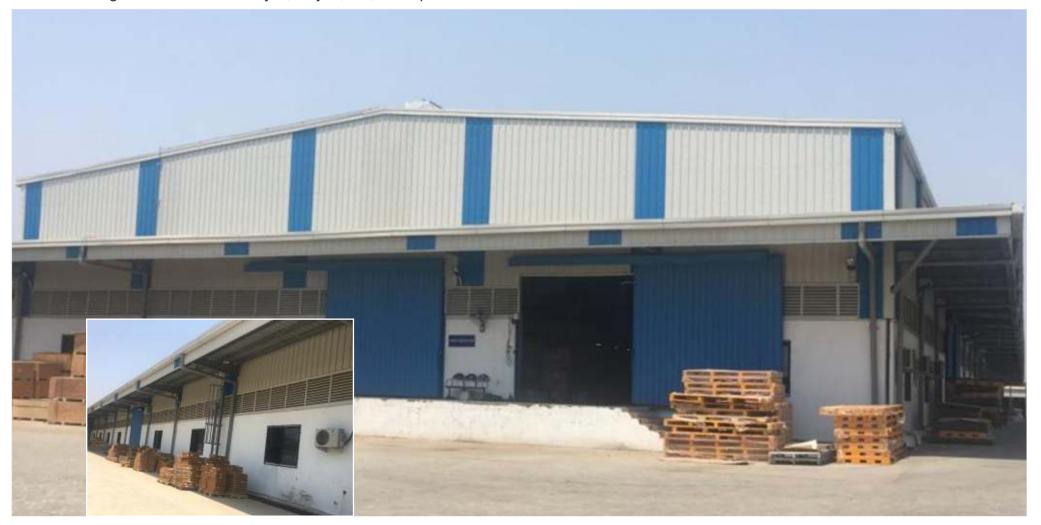

# **FACILITIES**

Gala Realty - Khardi, Shahapur, 1,10,000 sq. ft. area, Value - 4933680

Western Refrigerator Pvt. Ltd. - Sanjan, Gujrat, 85,000 sq. ft. area

ASIS Logistics Pvt. Ltd. - Taloja, 1,72,000 sq.ft. area

Adkure Technologies Pvt. Ltd. - Wada, 32,000 sq. ft. area, Value - 3355644

Poshs Metal Pvt. Ltd. - MIDC, Pune, 87,000 sq. ft. area

RB Tradelinks LLP - Navsari, Gujrat, 75,000 sq. ft. Area

CIDCO Dumping Yard 1,00,500 Sq.ft. area

CSMT Station 12,300 sq.ft. area

SKM - Taloja 75,315 sq.ft. area Value - 3795165

M. M. OIL 7,500 sq.ft. area Value - 3391678