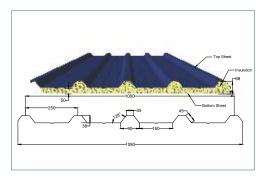

# DECKING SHEETS (DS-953)

Faisal Roof Decking Sheets support the roof elements by providing exceptional strength and strong structural platform. In addition to this, an effective spanning of the roofs can be greatly achieved by using these sheets for Roof Decking. With these Faisal decking sheets a strong solid base can be provided in any situation without using purlins or framing underneath the roofing. By using perfect combination of Roofing Sheets and Roof Decking Sheets, the durability and strength of whole roof is considerably enhanced.

#### Features:

Greater loading capacity, Excellent design, Uncluttered appearance, Weather proof

### Specifications:

| Thickness | 0.80 mm, 1 mm, 1.2 mm upto 2 mm |  |
|-----------|---------------------------------|--|
| Material  | GP & GI, Skin Pass & HR         |  |
| MPA       | 245 to 345 Yield Strenght (YS)  |  |
| Length    | As per order required           |  |
| Width     | 953 mm   Cover Width: 923 mm    |  |