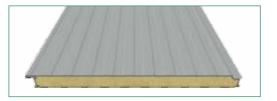

### ROOFING SHEETS

FAISAL SHINE-PUF ROOF PANEL

FAISAL SHINE-PUF WALL PANEL

FAISAL SHINE-DOUBLE SKIN INSULATED ROOFING SHEET

FAISAL SHINE-EPS ROOF PANEL

FAISAL SHINE-EPS WALL PANEL

FAISAL SHINE-METAL TILE SHEET

### **PUF ROOF** & WALL PANEL

Faisal shine - Pre-fabricated roofing panels are made of polyurethane foam (PUF) sandwiched between layers of waterproof and non-corrosive material. These pre-fabricated roofing panels are designed to withstand the quirks of nature and the vagaries of time.

Faisal Shine-PUF Roof Panel

Faisal Shine-PUF Wall Panel