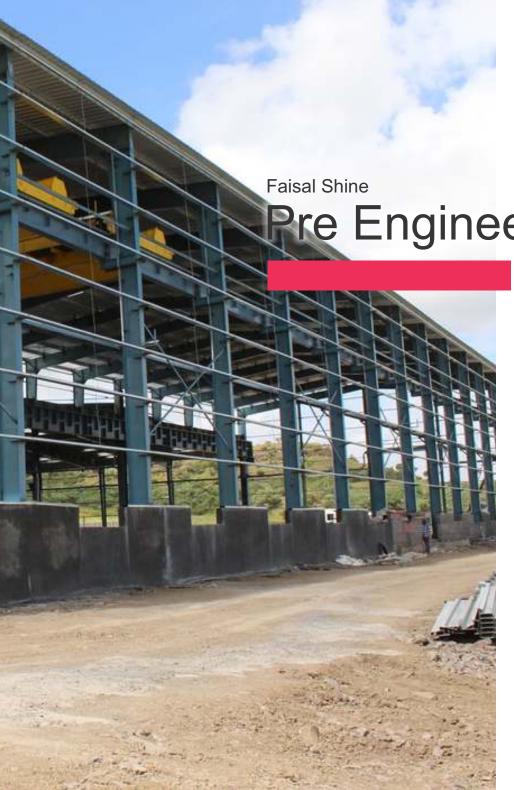

# Pre Engineered Buildings (PEB)

Pre Engineered Buildings (PEB)

The main framing of PEB systems is analysed by the stiffness matrix method. The design is based on allowable stress design (ASD) as per the American institute of Steel Construction specification or the IS 800. The design program provides an economic and efficient design of the main frames and allows the user to utilize the program in different modes to produce the frame design geometry and loading and the desired load combinations as specified by the building code opted by the user. The program operates through the maximum number of cycles specified to arrive at an acceptable design. The program uses the stiffness matrix method to arrive at the solution of displacements and forces. The strain energy method is adopted to calculate the fixed end moments, stiffness and carry over factors. Numerical integration is used.

### APPLICATIONS OF PRE ENGINEERED BUILDINGS (PEB)

- 1. WAREHOUSES
- 2. FACTORIES
- 3. WORKSHOPS
- 4. OFFICES
- 5. GAS STATIONS
- VEHICLE PARKING SHEDS
- 7. SHOWROOMS
- 8. AIRCRAFT HANGARS
- 9. METRO STATIONS

- 10. SCHOOLS
- 11. RECREATIONAL
- 12. INDOOR STADIUM ROOFS
- 13. OUTDOOR STADIUM CANOPIES
- 14. BRIDGES
- 15. RAILWAY PLATFORM SHELTERS
- 16. COLD STORAGE, ABS/MEDIUM/SMALL
- 17. LABOUR COLONIES
- 18. EXHIBITION HALLS