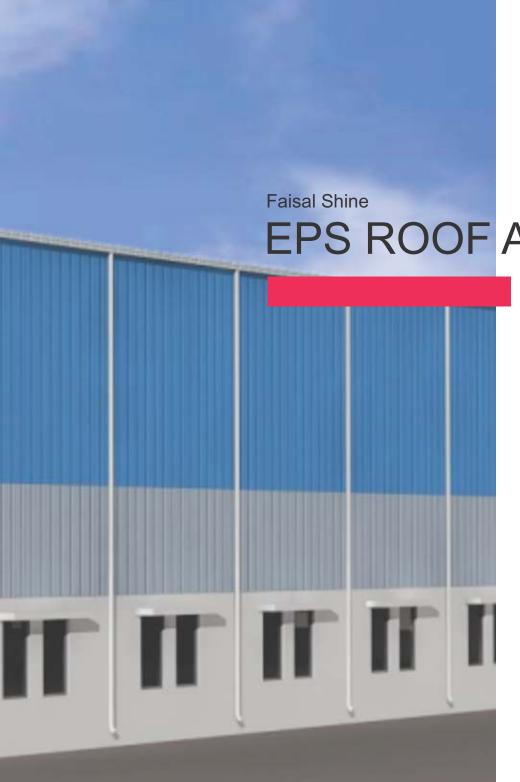

### EPS ROOF AND WALL PANEL

Faisal Shine – EPS (Expanded Polystyrene) panels are widely used in building and construction industries; Faisal Shine offers a complete range of EPS insulated panels. The EPS Core panel system is environment friendly and aesthetically appealing. It can be constructed quickly resulting in savings in construction time and money. The technology has been in use successfully in many African as well as European countries with involvement of different agencies.