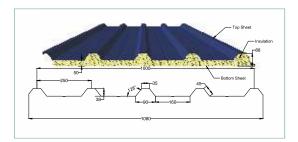

# DECKING SHEETS (DS-953)

Faisal Roof Decking Sheets support the roof elements by providing exceptional strength and strong structural platform. In addition to this, an effective spanning of the roofs can be greatly achieved by using these sheets for Roof Decking. With these Faisal decking sheets a strong solid base can be provided in any situation without using purlins or framing underneath the roofing. By using perfect combination of Roofing Sheets and Roof Decking Sheets, the durability and strength of whole roof is considerably enhanced.

#### Features:

Greater loading capacity, Excellent design, Uncluttered appearance, Weather proof

### Specifications:

| Thickness | 0.80 mm, 1 mm, 1.2 mm upto 2 mm |  |
|-----------|---------------------------------|--|
| Material  | GP & GI, Skin Pass & HR         |  |
| MPA       | 245 to 345 Yield Strenght (YS)  |  |
| Length    | As per order required           |  |
| Width     | 953 mm   Cover Width: 923 mm    |  |