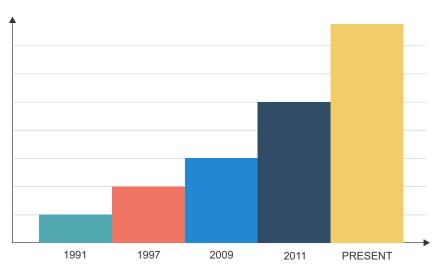

# WE ARE COMMITTED MILESTONE

- 1991: The founder, Salim Rehmani got a chance to work for RCF starting from 13th Nov. The work involved installation of conveyor on rooftop. It was sheer hard labor for a meager daily wage. But it decided his destiny and opened up his eyes and gave him a perspective. He knew what exactly he should do for a living. This triggered the humble beginning of his enterprise.
- 1997: Salim Rehmani started a small firm in the name of S N Roofing Services.
- 2009: Faisal Enterprises was started. The firm was engaged in trading.
- 2011: Faisal Roofing Solution (I) Private Ltd. was incorporated. After the initial hiccups, the company could get its roots fixed firmly on the ground.
- 2019: Faisal set up its maiden manufacturing unit at Taloja, Wavanje, Maharashtra. Having an area of 1,42,642 sq ft, the facility housed different divisions and departments including Pipe, H-Beam and Plazma Cutting Line for structural fabrication.