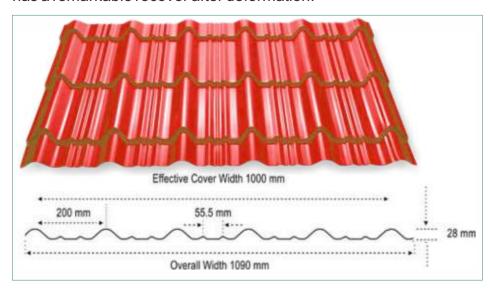

METAL TILE SHEET

Faisal Shine – Metal Tile Sheet has been widely accepted as it serves two most important purposes, strength & aesthetics and hence it becomes architects first choice.

We have a whole range of quality and durable roofing sheets in different sizes, thickness and colours to meet the varying needs of customers. We are one of the leading manufacturers and suppliers of trapezoidal roofing sheets.

Our sheets made of high strength steel like Pre-Painted Galvanized / Galvalume steels, Aluminum, Bare Galvalume and despite its lightness has a remarkable recover after deformation.