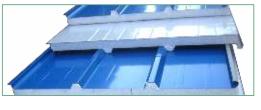

### **PUF ROOF** & WALL PANEL

Faisal shine - Pre-fabricated roofing panels are made of polyurethane foam (PUF) sandwiched between layers of waterproof and non-corrosive material. These pre-fabricated roofing panels are designed to withstand the quirks of nature and the vagaries of time.

Faisal Shine-PUF Roof Panel

Faisal Shine-PUF Wall Panel

### Specifications:

| Module             | Panel Width1023mm              |  |
|--------------------|--------------------------------|--|
| Construction Width | 1000mm                         |  |
| Insulation         | Rigid Polyurethane foam (RPUF) |  |
| Density            | 40Kg/m3 ±2 Kg/m3               |  |