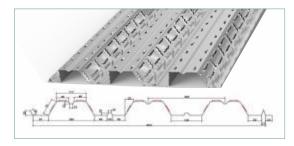

# DECKING SHEETS (DS-953)

Faisal Roof Decking Sheets support the roof elements by providing exceptional strength and strong structural platform. In addition to this, an effective spanning of the roofs can be greatly achieved by using these sheets for Roof Decking. With these Faisal decking sheets a strong solid base can be provided in any situation without using purlins or framing underneath the roofing. By using perfect combination of Roofing Sheets and Roof Decking Sheets, the durability and strength of whole roof is considerably enhanced.

#### Features:

Greater loading capacity, Excellent design, Uncluttered appearance, Weather proof

### Specifications:

| Thickness | 0.80 mm, 1 mm, 1.2 mm upto 2 mm |  |
|-----------|---------------------------------|--|
| Material  | GP & GI, Skin Pass & HR         |  |
| MPA       | 245 to 345 Yield Strenght (YS)  |  |
| Length    | As per order required           |  |
| Width     | 953 mm   Cover Width: 923 mm    |  |