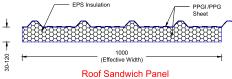

### EPS ROOF AND WALL PANEL

Faisal Shine – EPS (Expanded Polystyrene) panels are widely used in building and construction industries; Faisal Shine offers a complete range of EPS insulated panels. The EPS Core panel system is environment friendly and aesthetically appealing. It can be constructed quickly resulting in savings in construction time and money. The technology has been in use successfully in many African as well as European countries with involvement of different agencies.