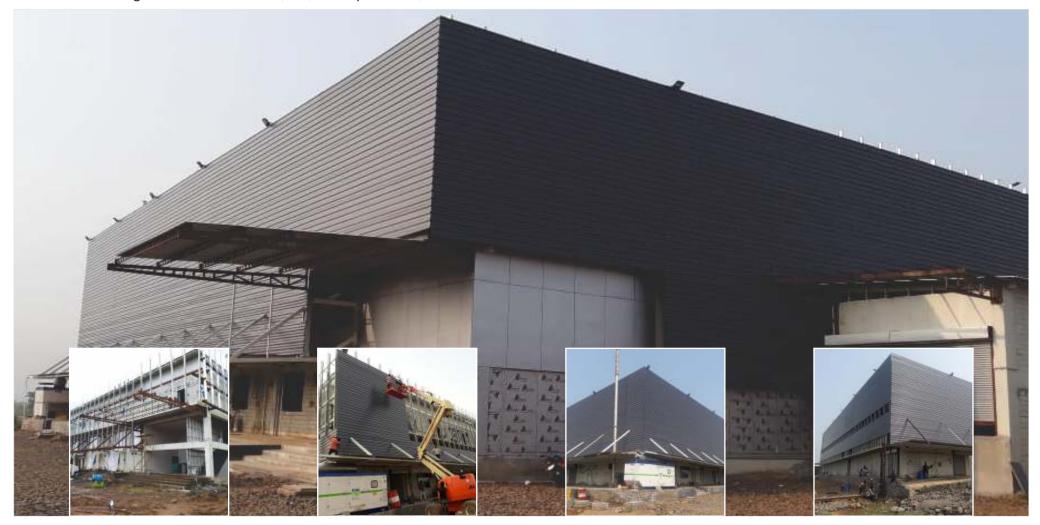

# Pre Engineered Buildings (PEB)

Pre Engineered Buildings (PEB)

The main framing of PEB systems is analysed by the stiffness matrix method. The design is based on allowable stress design (ASD) as per the American institute of Steel Construction specification or the IS 800. The design program provides an economic and efficient design of the main frames and allows the user to utilize the program in different modes to produce the frame design geometry and loading and the desired load combinations as specified by the building code opted by the user. The program operates through the maximum number of cycles specified to arrive at an acceptable design. The program uses the stiffness matrix method to arrive at the solution of displacements and forces. The strain energy method is adopted to calculate the fixed end moments, stiffness and carry over factors. Numerical integration is used.