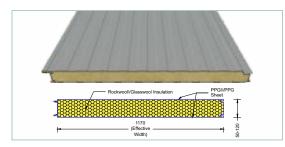

#### **Dimensions**

| Cover Width | 1000mm           |  |
|-------------|------------------|--|
| Crest       | 26mm             |  |
| Pitch       | 203mm            |  |
| Total Width | 1080mm           |  |
| Thickness   | 0.50mm to 0.80mm |  |