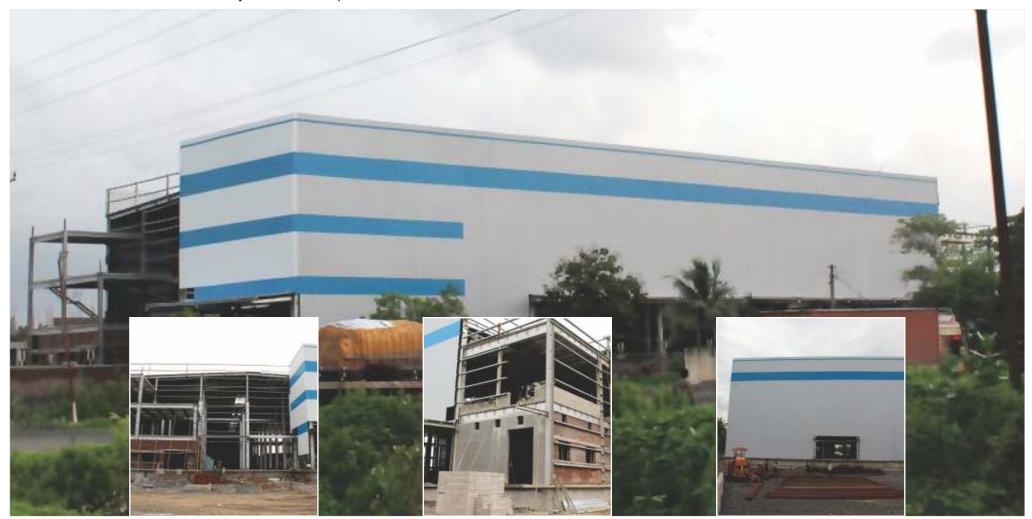

# Pre Engineered Buildings (PEB)

Pre Engineered Buildings (PEB)

The main framing of PEB systems is analysed by the stiffness matrix method. The design is based on allowable stress design (ASD) as per the American institute of Steel Construction specification or the IS 800. The design program provides an economic and efficient design of the main frames and allows the user to utilize the program in different modes to produce the frame design geometry and loading and the desired load combinations as specified by the building code opted by the user. The program operates through the maximum number of cycles specified to arrive at an acceptable design. The program uses the stiffness matrix method to arrive at the solution of displacements and forces. The strain energy method is adopted to calculate the fixed end moments, stiffness and carry over factors. Numerical integration is used.

### APPLICATIONS OF PRE ENGINEERED BUILDINGS (PEB)

- 1. WAREHOUSES
- 2. FACTORIES
- 3. WORKSHOPS
- 4. OFFICES
- 5. GAS STATIONS
- VEHICLE PARKING SHEDS
- 7. SHOWROOMS
- 8. AIRCRAFT HANGARS
- 9. METRO STATIONS