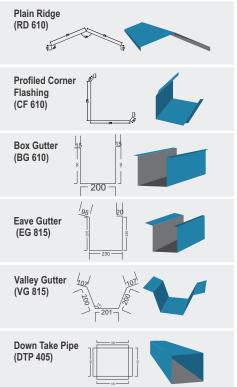

Profile-1040-160-30 (Thickness-2.3, 2.5, 3.00mm)

ROOFING ACCESSORIES

Faisal Shine-Flashings can fold a wide range of standard or custom flashings to suit your requirements. Flashings are available in Pre-Painted Galvanized/Galvalume steel, Aluminum, stainless steel, and Bare Galvalume Steel. Choose from a wide range of thicknesses from 0.47mm to 0.80mm.