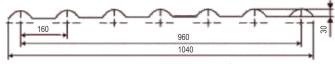

Profile-1070-250-37 (Thickness-2.0, 2.5, 3.00mm)

FAISAL LITE - PVC (Polyvinyl Chloride) Tile Sheet is made from ternary polymer co-extruded by three materials: acrylonitrile, styrene and acrylate. These Spanish roof tiles can withstand strong winds and earthquakes as they have an outstanding corrosion resistance and anti-UV performance. Ensuring easy installation, our Faisal Lite - PVC Tile sheets are available with varied external designs according to the client's demands.

Profile-1040-160-30 (Thickness-2.3, 2.5, 3.00mm)

ROOFING ACCESSORIES

Faisal Shine-Flashings can fold a wide range of standard or custom flashings to suit your requirements. Flashings are available in Pre-Painted Galvanized/Galvalume steel, Aluminum, stainless steel, and Bare Galvalume Steel. Choose from a wide range of thicknesses from 0.47mm to 0.80mm.