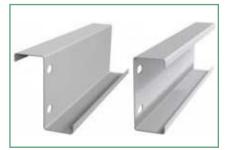

# C & Z-PURLINS

- > We are one of the leading manufacturer of Faisal C & Z PURLIN. Purlins act as a structural member to support the roof.
- > The Purlin has been designed considering wind parameter and as per the load carrying capacity of the roof.
- > We can offer wide range of GI Purlins in both C&ZShape.

### Features:

Easy to install, available in both C & Z shapes, highly durable, comes in standard customised specification, superior tensile strength, Abrasion corrosion resistant, easy handling.

### Specifications:

| Material       | GP & GI, Skin Pass & HR                                         |  |
|----------------|-----------------------------------------------------------------|--|
| Length & Width | As per order require                                            |  |
| Thickness      | <b>Thickness</b> 1.5 mm, 1.8 mm, 2 mm, 2.5 mm, 3 mm & upto 4 mm |  |