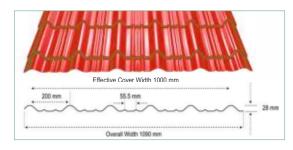

### **ROOFING SHEETS**

FAISAL SHINE-TURBO AIR VENTILATOR FAN

FAISAL LITE-PC (POLYCARBONATE) BASE

FAISAL LITE-FRP (FIBRE REINFORCED PLASTIC) BASE

FAISAL LITE-POLYCARBONATE SHEETS

FAISAL LITE-MULTIWALL SHEETS

FRP (FIBRE REINFORCED PLASTIC) SHEETS

FAISAL LITE-UPVC HIGH-RIB SHEETS

FAISAL LITE-PVC TILE SHEET

FAISAL SHINE-POLYNIUM SHEET

Colour Coated Sheet-(SN1000)

Faisal Shine - SN1000 is a High rib profile, which has a 5 main crest and 3 parallel mini ribs in between the main crest which makes SN1000 much stronger and this translates into long spanning capabilities.

We have a whole range of quality and durable roofing sheets in different sizes, thickness and colours to meet the varying needs of customers. We are one of the leading manufacturers and suppliers of trapezoidal roofing sheets.

Faisal Shine - SN1000 sheet can be used as a roofing as well as walling applications for various industry segment like factories, warehouse, infrastructure projects etc.

#### **Dimensions**

| Cover Width | 1000mm           |  |
|-------------|------------------|--|
| Crest       | 35mm             |  |
| Pitch       | 250mm            |  |
| Total Width | 1080mm           |  |
| Thickness   | 0.50mm to 0.80mm |  |