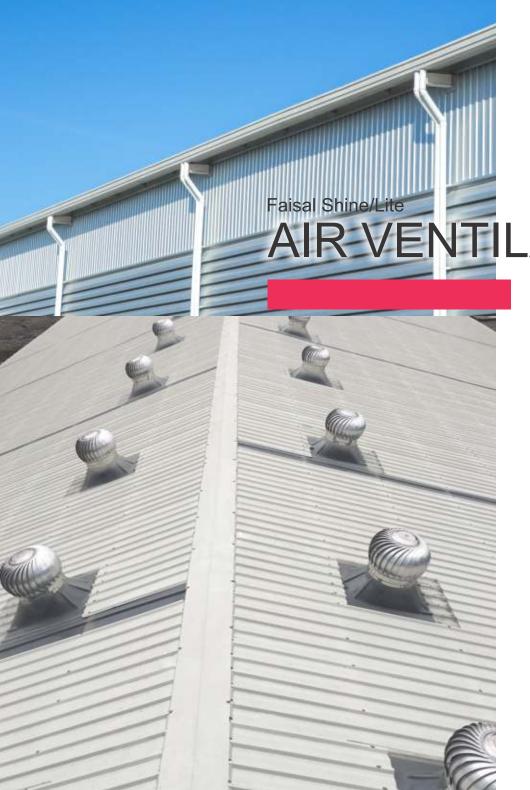

# AIR VENTILATION PRODUCTS

FAISAL LITE-POLYCARBONATE LOUVER

FAISAL SHINE-TURBO VENTILATOR

FAISAL LITE-MULTIWALL LOUVER

FAISAL SHINE-BOX TYPE LOUVER