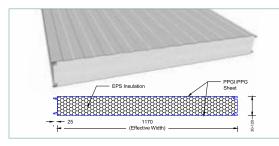

### EPS ROOF AND WALL PANEL

Faisal Shine – EPS (Expanded Polystyrene) panels are widely used in building and construction industries; Faisal Shine offers a complete range of EPS insulated panels. The EPS Core panel system is environment friendly and aesthetically appealing. It can be constructed quickly resulting in savings in construction time and money. The technology has been in use successfully in many African as well as European countries with involvement of different agencies.