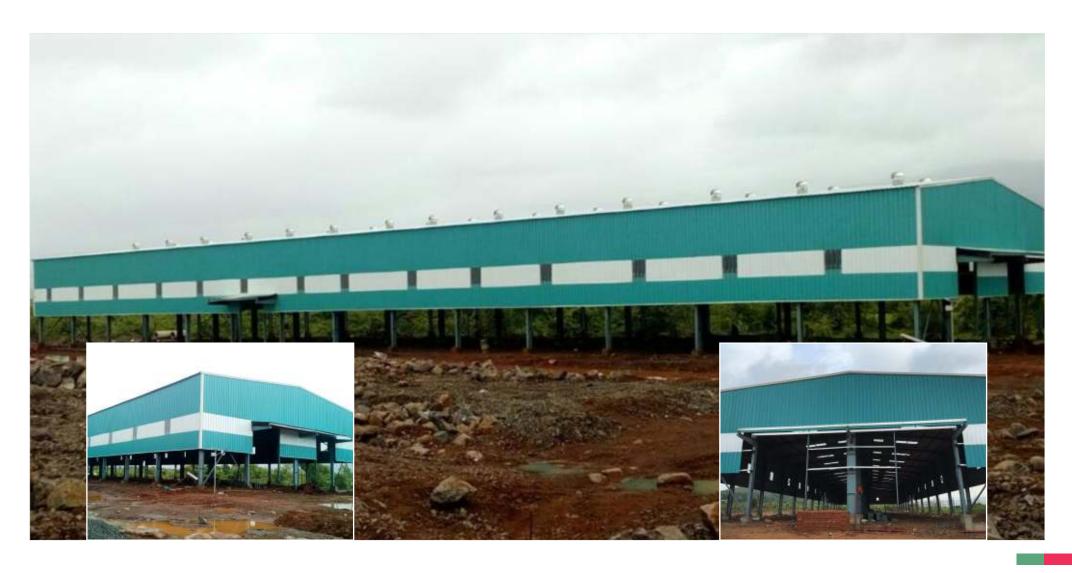

# **FACILITIES**

Gala Realty - Khardi, Shahapur, 1,10,000 sq. ft. area, Value - 4933680

Western Refrigerator Pvt. Ltd. - Sanjan, Gujrat, 85,000 sq. ft. area

ASIS Logistics Pvt. Ltd. - Taloja, 1,72,000 sq.ft. area

Adkure Technologies Pvt. Ltd. - Wada, 32,000 sq. ft. area, Value - 3355644

Poshs Metal Pvt. Ltd. - MIDC, Pune, 87,000 sq. ft. area

RB Tradelinks LLP - Navsari, Gujrat, 75,000 sq. ft. Area

CIDCO Dumping Yard 1,00,500 Sq.ft. area

CSMT Station 12,300 sq.ft. area

SKM - Taloja 75,315 sq.ft. area Value - 3795165

M. M. OIL 7,500 sq.ft. area Value - 3391678