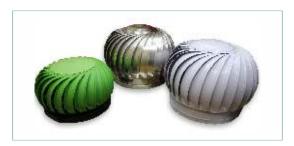

### **ROOFING SHEETS**

FAISAL SHINE-TURBO AIR VENTILATOR FAN

FAISAL LITE-PC (POLYCARBONATE) BASE

FAISAL LITE-FRP (FIBRE REINFORCED PLASTIC) BASE

FAISAL LITE-POLYCARBONATE SHEETS

FAISAL LITE-MULTIWALL SHEETS

# AIR VENTILATION PRODUCTS

FAISAL LITE-POLYCARBONATE LOUVER

FAISAL SHINE-TURBO VENTILATOR

FAISAL LITE-MULTIWALL LOUVER

FAISAL SHINE-BOX TYPE LOUVER