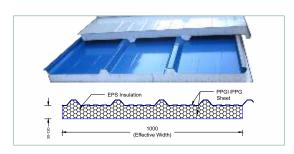

### **PUF ROOF** & WALL PANEL

Faisal shine - Pre-fabricated roofing panels are made of polyurethane foam (PUF) sandwiched between layers of waterproof and non-corrosive material. These pre-fabricated roofing panels are designed to withstand the quirks of nature and the vagaries of time.

### Specifications:

| Module             | Panel Width1023mm              |  |
|--------------------|--------------------------------|--|
| Construction Width | 1000mm                         |  |
| Insulation         | Rigid Polyurethane foam (RPUF) |  |
| Density            | 40Kg/m3 ±2 Kg/m3               |  |