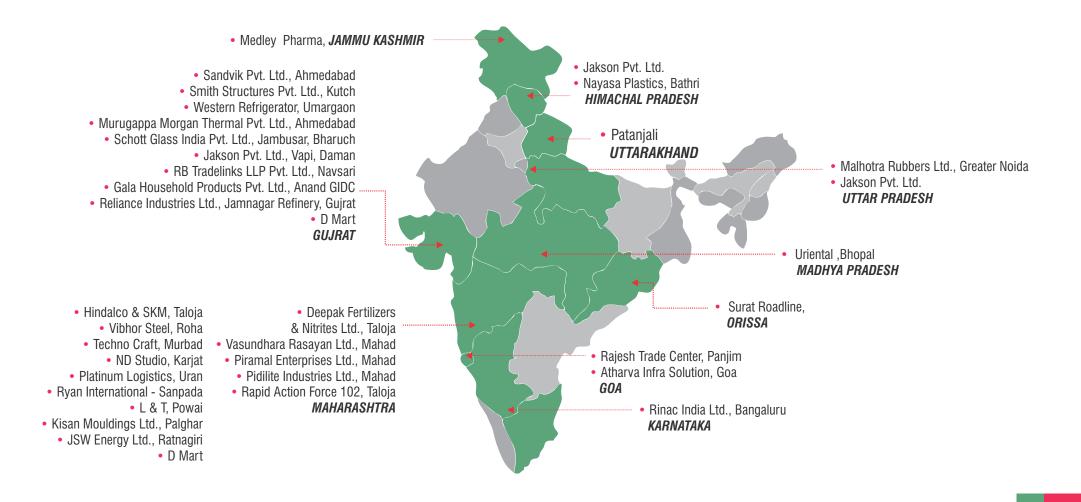

### Faisal Roofing's Presence In India

FAISAL ROOFING SOLUTION

Faisal is the pioneer in giving quality roofing services. Thus, we have a lot of projects running in INDIA which further highlights the fact about how company has grown in this years.