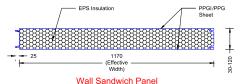

### EPS ROOF AND WALL PANEL

Faisal Shine – EPS (Expanded Polystyrene) panels are widely used in building and construction industries; Faisal Shine offers a complete range of EPS insulated panels. The EPS Core panel system is environment friendly and aesthetically appealing. It can be constructed quickly resulting in savings in construction time and money. The technology has been in use successfully in many African as well as European countries with involvement of different agencies.

# ROCKWOOL & GLASSWOOL PANEL

Rockwool is made from stone and glass, Glasswool is made from glass fibers. Both are heated to very high temperatures until it melts, and is then spun quickly to create fibers. These fibers are then bound together to be used as insulation. The color of glasswool is bright yellow, and rockwool is dark. Because of the difference of the raw materials, rockwool has a bigger density than glasswool. But, glasswool has a wider choice for thickness. Because of the difference in density, rockwool has a much better fire-resistance character than glasswool.

Faisal Shine-rockwool & Glasswool Roof Panel

Faisal Shine-rockwool & Glasswool Wall Panel

### Specifications:

| Item             | Glasswool | Rockwool  |
|------------------|-----------|-----------|
| Density (kg/m3)  | 10-50     | 50-200    |
| Thickness (mm)   | 20-200    | 30-100    |
| Temperature (°C) | 230 - 260 | 700 - 850 |