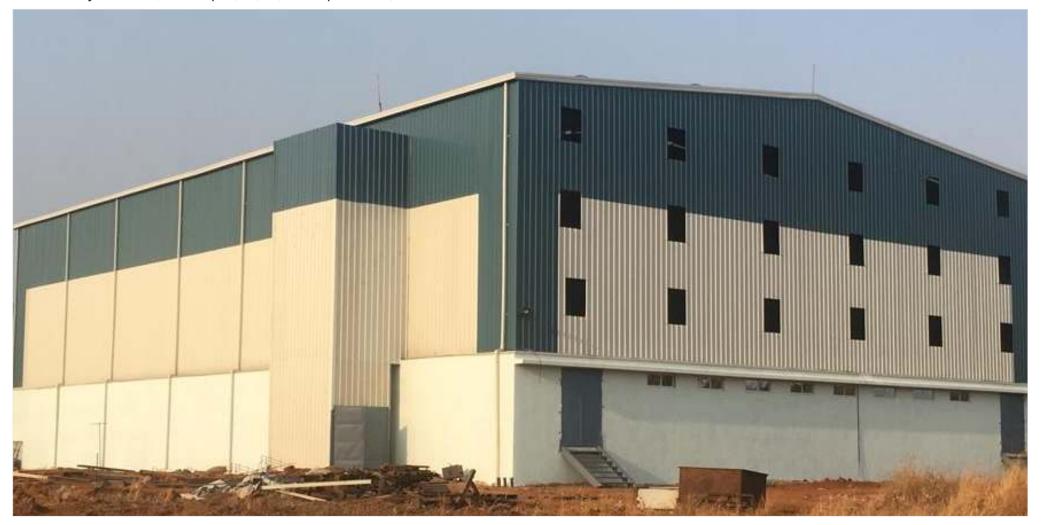

# WE ARE COMMITTED MILESTONE

- 1991: The founder, Salim Rehmani got a chance to work for RCF starting from 13th Nov. The work involved installation of conveyor on rooftop. It was sheer hard labor for a meager daily wage. But it decided his destiny and opened up his eyes and gave him a perspective. He knew what exactly he should do for a living. This triggered the humble beginning of his enterprise.
- 1997: Salim Rehmani started a small firm in the name of S N Roofing Services.
- 2009: Faisal Enterprises was started. The firm was engaged in trading.
- 2011: Faisal Roofing Solution (I) Private Ltd. was incorporated. After the initial hiccups, the company could get its roots fixed firmly on the ground.
- 2019: Faisal set up its maiden manufacturing unit at Taloja, Wavanje, Maharashtra. Having an area of 1,42,642 sq ft, the facility housed different divisions and departments including Pipe, H-Beam and Plazma Cutting Line for structural fabrication.

Salim who physically lifted and carried roofing sheets to eke a living, succeeded in building an empire of his own with roofing sheets! That's the saga of Faisal Roofing Solution (I) Pvt. Ltd., the Rs.100 crore enterprise which Salim I. Rehmani heads and steers today. A company which offers the entire gamut of roofing solutions to the industrial world and sets benchmarks in industrial roofing in India. A modern manufacturing facility in Taloja, near Mumbai with state-of-the-art production equipment, a hundred plus highly motivated and dedicated employees, cutting edge technology products designed for energy efficiency, durability, green-house effect and integration with solar power systems and a portfolio of 750 plus blue-chip organizations to vouch for the company's quality products and eminent service back-up, Faisal is indeed poised to join the big league in the not too distant future.