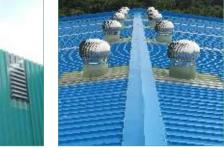

### **ROOFING SHEETS**

FAISAL SHINE-TURBO AIR VENTILATOR FAN

FAISAL LITE-PC (POLYCARBONATE) BASE

FAISAL LITE-FRP (FIBRE REINFORCED PLASTIC) BASE

FAISAL LITE-POLYCARBONATE SHEETS

FAISAL LITE-MULTIWALL SHEETS

# AIR VENTILATION PRODUCTS

FAISAL LITE-POLYCARBONATE LOUVER

FAISAL SHINE-TURBO VENTILATOR

FAISAL LITE-MULTIWALL LOUVER

FAISAL SHINE-BOX TYPE LOUVER