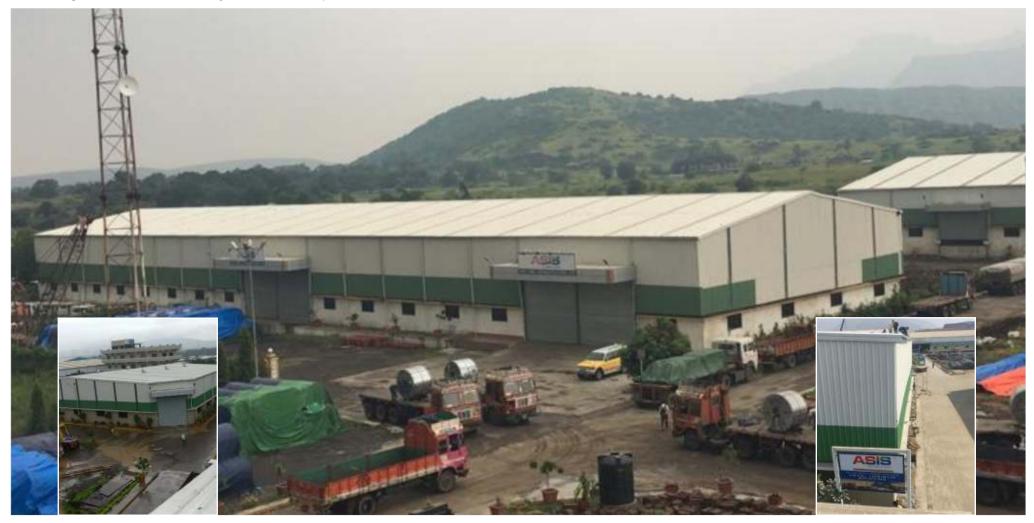

# **FACILITIES**

Gala Realty - Khardi, Shahapur, 1,10,000 sq. ft. area, Value - 4933680

Western Refrigerator Pvt. Ltd. - Sanjan, Gujrat, 85,000 sq. ft. area

ASIS Logistics Pvt. Ltd. - Taloja, 1,72,000 sq.ft. area