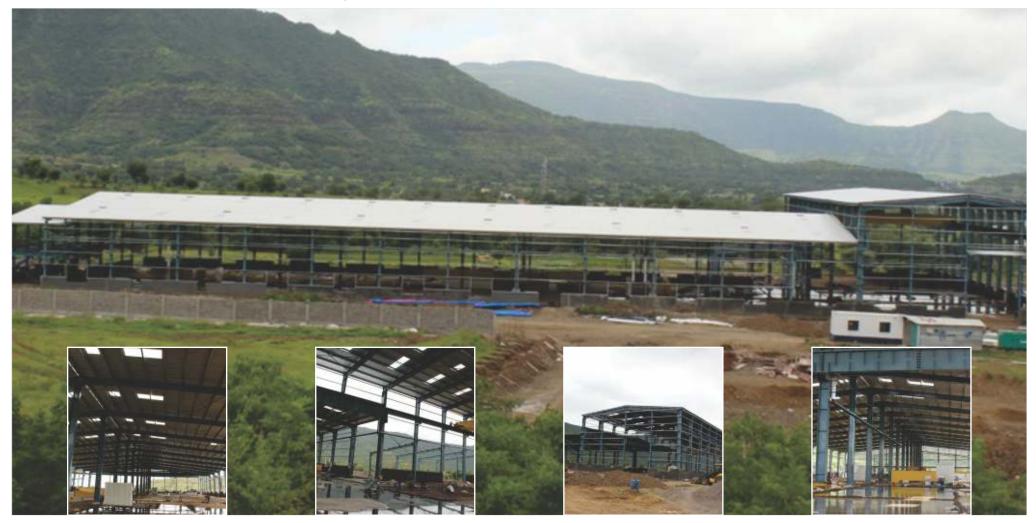

# Pre Engineered Buildings (PEB)

Pre Engineered Buildings (PEB)

The main framing of PEB systems is analysed by the stiffness matrix method. The design is based on allowable stress design (ASD) as per the American institute of Steel Construction specification or the IS 800. The design program provides an economic and efficient design of the main frames and allows the user to utilize the program in different modes to produce the frame design geometry and loading and the desired load combinations as specified by the building code opted by the user. The program operates through the maximum number of cycles specified to arrive at an acceptable design. The program uses the stiffness matrix method to arrive at the solution of displacements and forces. The strain energy method is adopted to calculate the fixed end moments, stiffness and carry over factors. Numerical integration is used.