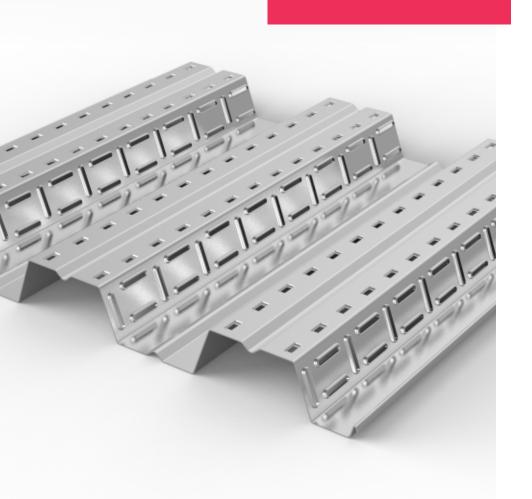

# DECKING SHEETS (DS-953)

Faisal Roof Decking Sheets support the roof elements by providing exceptional strength and strong structural platform. In addition to this, an effective spanning of the roofs can be greatly achieved by using these sheets for Roof Decking. With these Faisal decking sheets a strong solid base can be provided in any situation without using purlins or framing underneath the roofing. By using perfect combination of Roofing Sheets and Roof Decking Sheets, the durability and strength of whole roof is considerably enhanced.

#### Features:

Greater loading capacity, Excellent design, Uncluttered appearance, Weather proof

### Specifications:

| Thickness | 0.80 mm, 1 mm, 1.2 mm upto 2 mm |  |
|-----------|---------------------------------|--|
| Material  | GP & GI, Skin Pass & HR         |  |
| MPA       | 245 to 345 Yield Strenght (YS)  |  |
| Length    | As per order required           |  |
| Width     | 953 mm   Cover Width: 923 mm    |  |