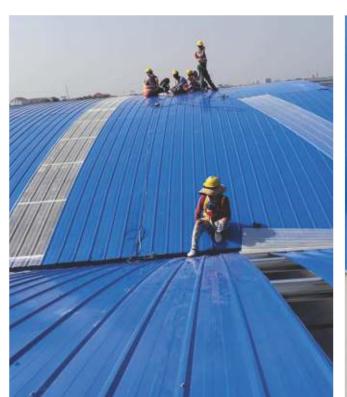

Profile-1040-160-30 (Thickness-2.3, 2.5, 3.00mm)

ROOFING ACCESSORIES

Faisal Shine-Flashings can fold a wide range of standard or custom flashings to suit your requirements. Flashings are available in Pre-Painted Galvanized/Galvalume steel, Aluminum, stainless steel, and Bare Galvalume Steel. Choose from a wide range of thicknesses from 0.47mm to 0.80mm.