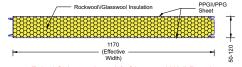

# ROCKWOOL & GLASSWOOL PANEL

Rockwool is made from stone and glass, Glasswool is made from glass fibers. Both are heated to very high temperatures until it melts, and is then spun quickly to create fibers. These fibers are then bound together to be used as insulation. The color of glasswool is bright yellow, and rockwool is dark. Because of the difference of the raw materials, rockwool has a bigger density than glasswool. But, glasswool has a wider choice for thickness. Because of the difference in density, rockwool has a much better fire-resistance character than glasswool.

Faisal Shine-rockwool & Glasswool Roof Panel

Faisal Shine-rockwool & Glasswool Wall Panel

### Specifications:

| Item             | Glasswool | Rockwool  |
|------------------|-----------|-----------|
| Density (kg/m3)  | 10-50     | 50-200    |
| Thickness (mm)   | 20-200    | 30-100    |
| Temperature (°C) | 230 - 260 | 700 - 850 |