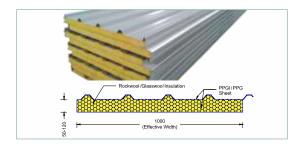

#### **Dimensions**

| Cover Width | 1000mm           |  |
|-------------|------------------|--|
| Crest       | 35mm             |  |
| Pitch       | 250mm            |  |
| Total Width | 1080mm           |  |
| Thickness   | 0.50mm to 0.80mm |  |