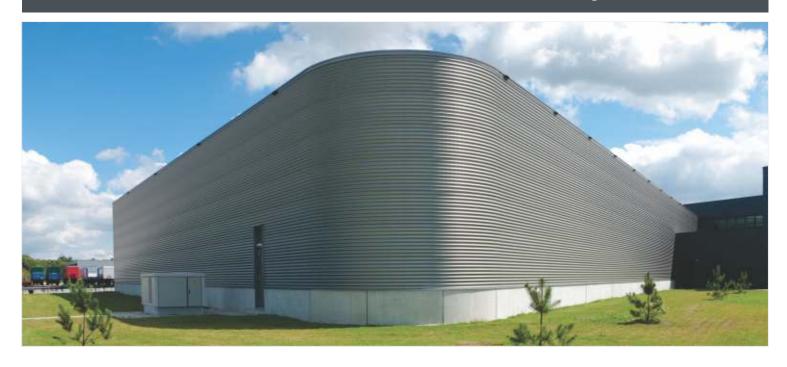

# Pre Engineered Buildings (PEB)

Pre Engineered Buildings (PEB)

The main framing of PEB systems is analysed by the stiffness matrix method. The design is based on allowable stress design (ASD) as per the American institute of Steel Construction specification or the IS 800. The design program provides an economic and efficient design of the main frames and allows the user to utilize the program in different modes to produce the frame design geometry and loading and the desired load combinations as specified by the building code opted by the user. The program operates through the maximum number of cycles specified to arrive at an acceptable design. The program uses the stiffness matrix method to arrive at the solution of displacements and forces. The strain energy method is adopted to calculate the fixed end moments, stiffness and carry over factors. Numerical integration is used.

### APPLICATIONS OF PRE ENGINEERED BUILDINGS (PEB)

- 1. WAREHOUSES
- 2. FACTORIES
- 3. WORKSHOPS
- 4. OFFICES
- 5. GAS STATIONS
- VEHICLE PARKING SHEDS
- 7. SHOWROOMS
- 8. AIRCRAFT HANGARS
- 9. METRO STATIONS