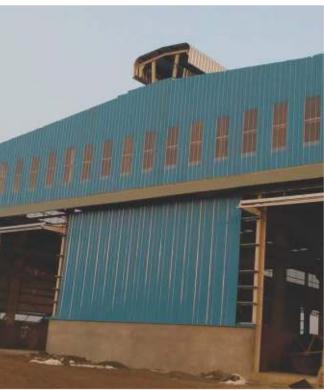

# Pre Engineered Buildings (PEB)

Pre Engineered Buildings (PEB)

The main framing of PEB systems is analysed by the stiffness matrix method. The design is based on allowable stress design (ASD) as per the American institute of Steel Construction specification or the IS 800. The design program provides an economic and efficient design of the main frames and allows the user to utilize the program in different modes to produce the frame design geometry and loading and the desired load combinations as specified by the building code opted by the user. The program operates through the maximum number of cycles specified to arrive at an acceptable design. The program uses the stiffness matrix method to arrive at the solution of displacements and forces. The strain energy method is adopted to calculate the fixed end moments, stiffness and carry over factors. Numerical integration is used.

### APPLICATIONS OF PRE ENGINEERED BUILDINGS (PEB)

- 1. WAREHOUSES
- 2. FACTORIES
- 3. WORKSHOPS
- 4. OFFICES
- 5. GAS STATIONS
- VEHICLE PARKING SHEDS
- 7. SHOWROOMS
- 8. AIRCRAFT HANGARS
- 9. METRO STATIONS

- 10. SCHOOLS
- 11. RECREATIONAL
- 12. INDOOR STADIUM ROOFS
- 13. OUTDOOR STADIUM CANOPIES
- 14. BRIDGES
- 15. RAILWAY PLATFORM SHELTERS
- 16. COLD STORAGE, ABS/MEDIUM/SMALL
- 17. LABOUR COLONIES
- 18. EXHIBITION HALLS