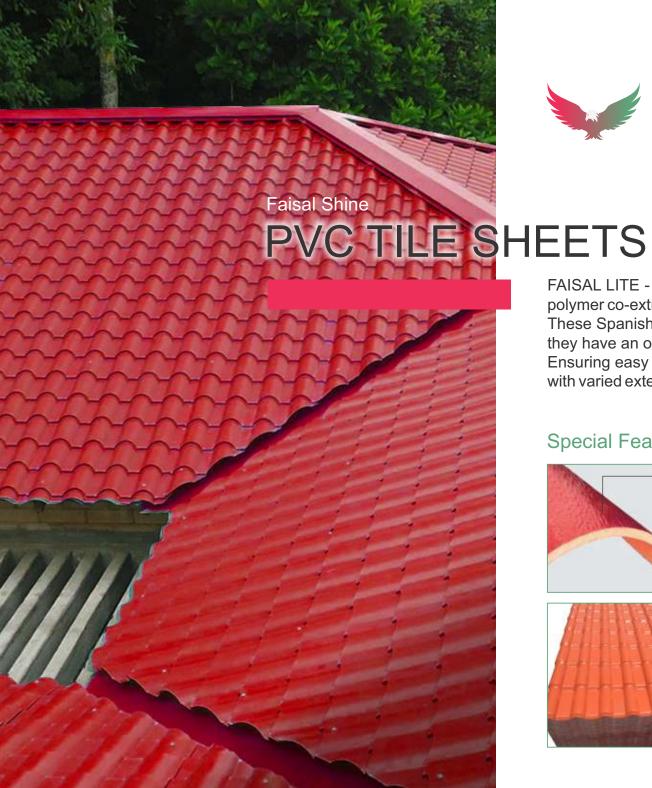

Profile-1070-250-37 (Thickness-2.0, 2.5, 3.00mm)

FAISAL LITE - PVC (Polyvinyl Chloride) Tile Sheet is made from ternary polymer co-extruded by three materials: acrylonitrile, styrene and acrylate. These Spanish roof tiles can withstand strong winds and earthquakes as they have an outstanding corrosion resistance and anti-UV performance. Ensuring easy installation, our Faisal Lite - PVC Tile sheets are available with varied external designs according to the client's demands.

### **Special Features:**

- The Faisal Lite is a rust-proof and heat-resistant lightweight roof tile that gives cooling effect in the hot summer.
- Good quality modified PVC materials with high toughness ans sound resistance is adopted to ensure the strength without compromising on the rigidity.