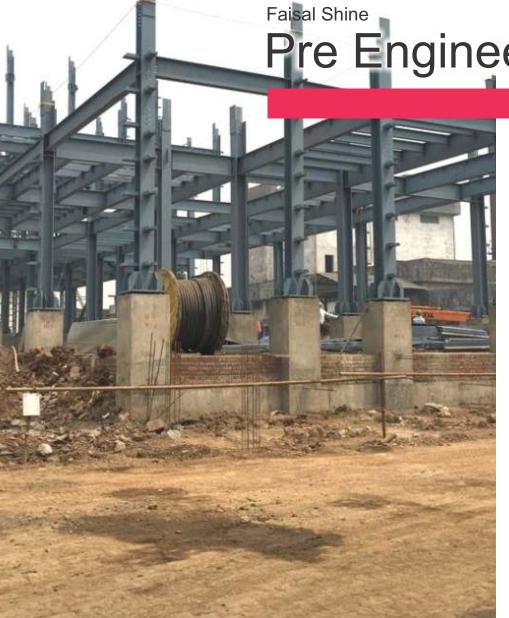

# Pre Engineered Buildings (PEB)

Pre Engineered Buildings (PEB)

The main framing of PEB systems is analysed by the stiffness matrix method. The design is based on allowable stress design (ASD) as per the American institute of Steel Construction specification or the IS 800. The design program provides an economic and efficient design of the main frames and allows the user to utilize the program in different modes to produce the frame design geometry and loading and the desired load combinations as specified by the building code opted by the user. The program operates through the maximum number of cycles specified to arrive at an acceptable design. The program uses the stiffness matrix method to arrive at the solution of displacements and forces. The strain energy method is adopted to calculate the fixed end moments, stiffness and carry over factors. Numerical integration is used.

### APPLICATIONS OF PRE ENGINEERED BUILDINGS (PEB)

- 1. WAREHOUSES
- 2. FACTORIES
- 3. WORKSHOPS
- 4. OFFICES
- 5. GAS STATIONS
- VEHICLE PARKING SHEDS
- 7. SHOWROOMS
- 8. AIRCRAFT HANGARS
- 9. METRO STATIONS

- 10. SCHOOLS
- 11. RECREATIONAL
- 12. INDOOR STADIUM ROOFS
- 13. OUTDOOR STADIUM CANOPIES
- 14. BRIDGES
- 15. RAILWAY PLATFORM SHELTERS
- 16. COLD STORAGE, ABS/MEDIUM/SMALL
- 17. LABOUR COLONIES
- 18. EXHIBITION HALLS